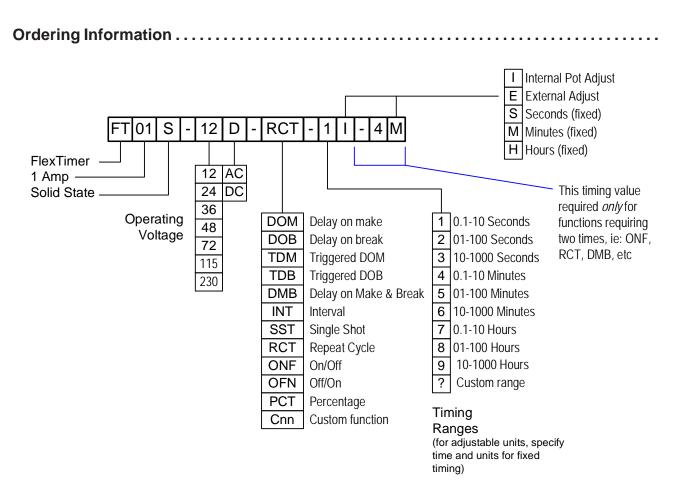

## Part Numbering Examples:

**FT01S-12D-RCT-1I-4M** (above) = Repeat Cycle Timer operating from 12V DC, on time adjustable from 0.1-10 seconds with internal pot, cycle time fixed at 4 minutes

**FT01S-115A-DOM-4E** = Delay On Make Timer operating from 115V AC, time delay adjustable from 0.1-10 minutes with external 25k pot or fixed resistor.